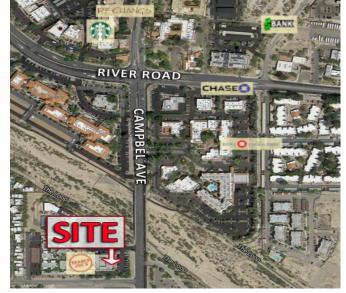

## **PROJECT SUMMARY**

**Location** 4209 N. Campbell Rd

Tucson, AZ 85719

**Property Type:** Retail

**Rentable SF:** 20,251 sq ft

Loan Sponsor: DWD Commercial

Mortgage Company

## **DEAL STORY**

- Mr. Davis funded and coordinated the placement of the \$650K private-money land acquisition loan for this fine project.
- Quality, high-profile multi-tenant NNN retail project located in the heart of Tucson's "Gateway to the Foothills".
- Features high traffic, daytime employment, high household income, excellent access, and exceptional visibility.
- Project tenants include Trader Joe's.
- Area tenants include PF Chang's, Sullivan's
  Steakhouse, a host of office, restaurant & retail.