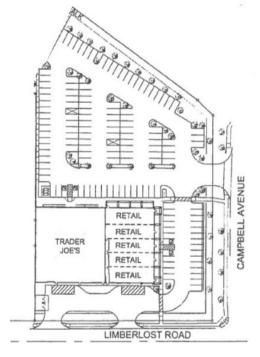

## **PROJECT SUMMARY**

**Location** 4209 N. Campbell Rd

Tucson, AZ 85719

**Property Type:** Retail

**Rentable SF:** 20,251 sq ft

Loan Sponsor: DWD Commercial

Mortgage Company

## **DEAL STORY**

- Mr. Davis funded and coordinated the placement of the \$650K private-money land acquisition loan for this fine project.
- Quality, high-profile multi-tenant NNN retail project located in the heart of Tucson's "Gateway to the Foothills".
- Features high traffic, daytime employment, high household income, excellent access, and exceptional visibility.
- Project tenants include Trader Joe's.
- Area tenants include PF Chang's, Sullivan's
  Steakhouse, a host of office, restaurant & retail.